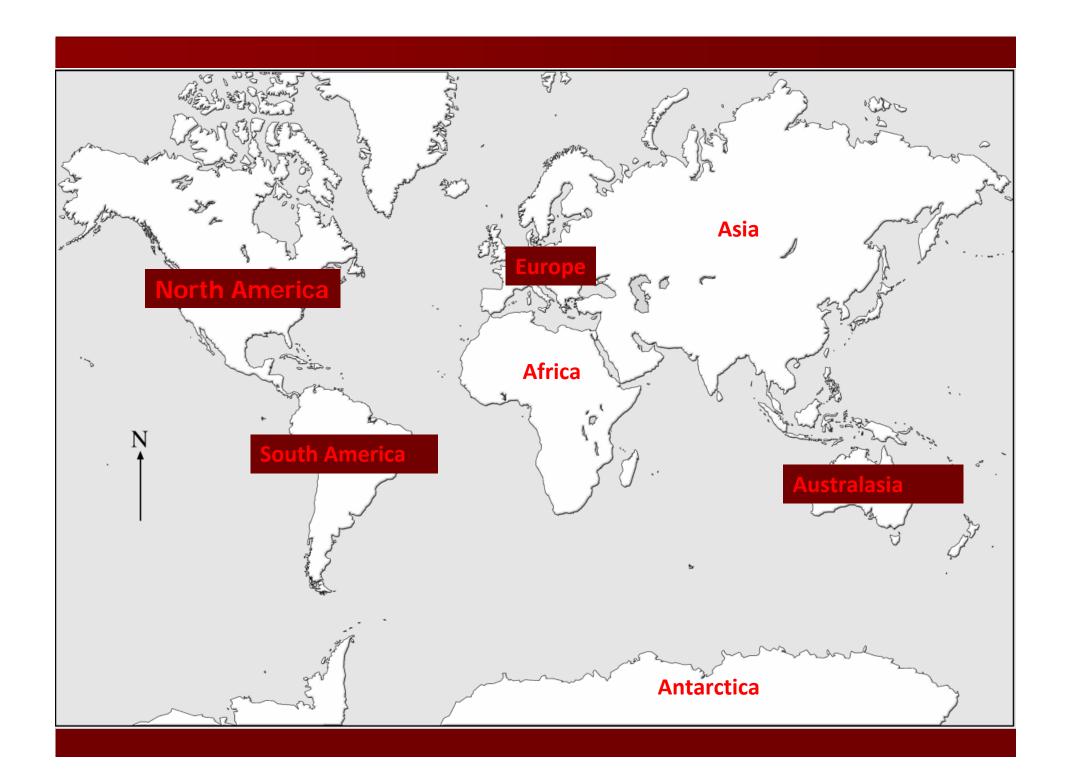

#### International Day

Thursday 8<sup>th</sup> June 2017





What is this? What does it have?

# Continents- how many are there?



# Name some countries in the world



## What is a capital city?

#### Competition time!

Capital cities QUIZ

# Can you name the capital city of these countries???



## England



## Brazil



# Germany



## Greece



## Scotland



# Hungary



#### Northern Ireland



## Denmark



## Poland



## Republic of Ireland



## France



# Turkey



## India



## Czech Republic



#### United States of America



## Malta



## Norway



## Portugal



## Finland



## Belgium



## Australia



## Wales



#### New Zealand



#### South Africa



# Egypt



# Spain



## Russia



## Romania



## Italy



## Croatia