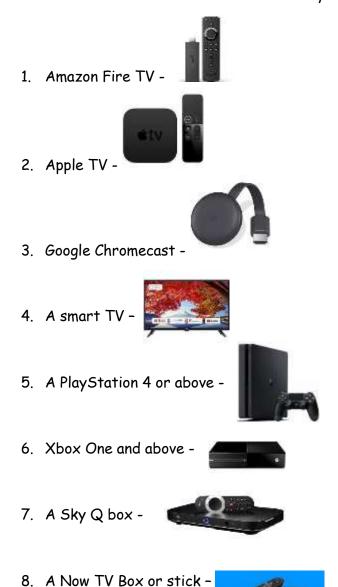

## How to Access Online Learning

Our Online Lessons are sent out via an unlisted YouTube link this means that they cannot be searched for. You don't need a laptop, tablet or smart phone to watch YouTube. Here is a list of all of the alternative ways to stream YouTube:

In order to view the lessons on these devices please follow the following steps:

- 1. Ensure you are signed into YouTube using the same account on all your devices.
- 2. Open the link from Class Dojo on your phone or tablet and start to watch.
- 3. Open YouTube on your second device e.g. smart tv or games console.
- 4. The online lesson will appear in your 'History' to access this click on the Library button and then click History.